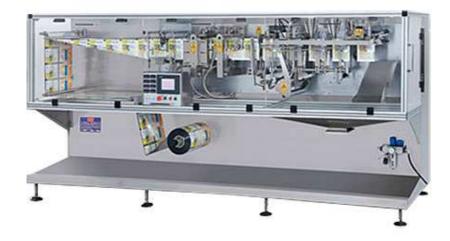

## Horizontal Auto Packing Machine (paper roll type) AHM

## FEATURES:

AHM is special high speed packing machine. It operates via full servo technologies and PLC microcomputer control with stable operation. Also, it is with mobile touch screen interactive interface, which is easy to operate and with safely doors, which is easy to clean and maintain.

The machine is suitable for packing foodstuff, pharmaceuticals, pesticide and daily using chemicals, etc. Different filling methods can be used for different products, such as liquid, powder, and granule. Additionally, it can be equipped with photoelectric cell device, printers, tear notch.