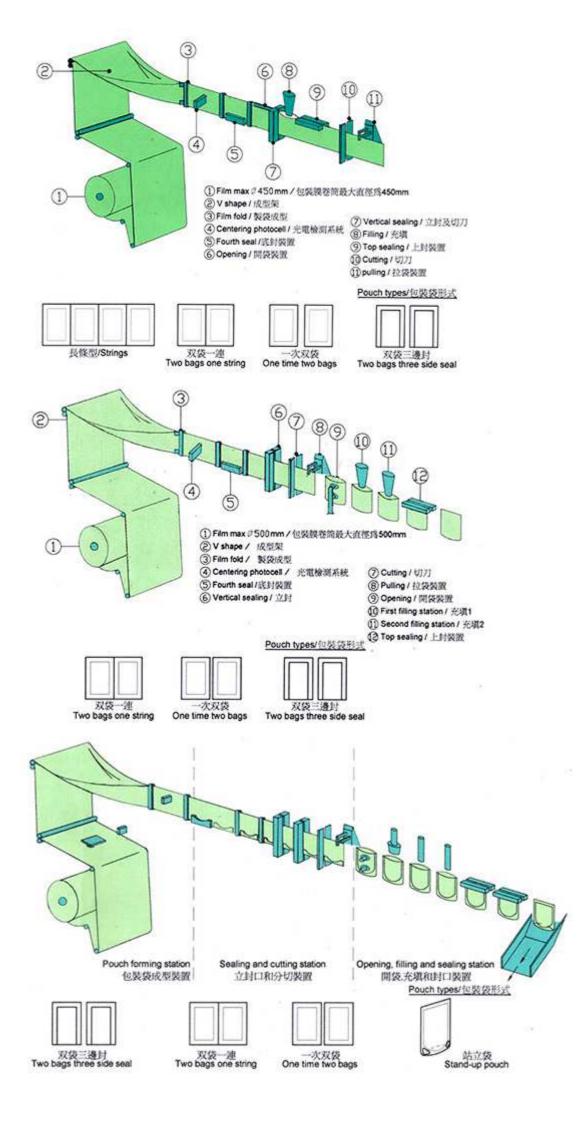

Packing type: three-side or four-side sealed sachets or stand-up pouches (doy-pack type)