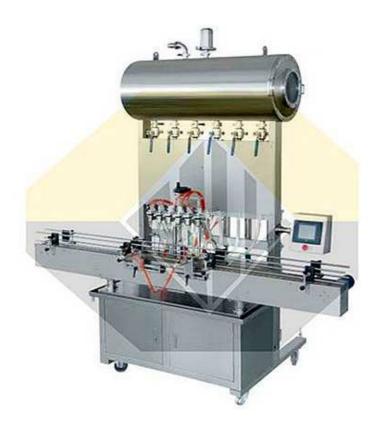

## VFC-6 Automatic 6 Heads (Piston) Cream Filling Machine

VFC-6 Automatic 6 Heads (Piston) Cream Filling Machine is widely used for daily chemicals, foodstuffs, pharmaceutics and oil. It can filling various kinds of cream, the filling volumes range is 25-5000ml, the max filling speed can reach 40 bottles/min.

## Features:

- 1. With 6 synchronous filling heads, quick and accurate filling possible.
- 2. The cylinders and pistons are made of 316L stainless steel and lined with PTFE, conforming to GMP.
- 3. Adopts Germany FESTO and Taiwan's AirTac pneumatic elements and Taiwan's electrical control parts.
- 4. Compact design, attractive appearance, convenient installation and filling adjustment.
- 5. Not without bottle filling, filling quantity accurate and counting function.
- 6. Adopts closure head preventing leakage and wire-drawing, filling elevating system preventing high froths, bottle top positioning system and liquid level control system.