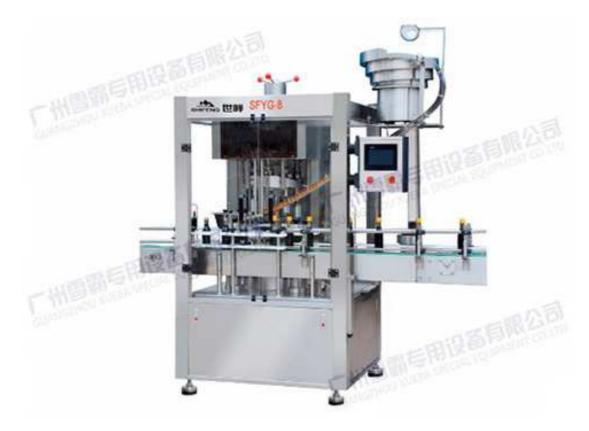

## SHYG-8 8-head Automatic Rotary Capping Machine

## Feature:

- This is a rotary capping machine and can support inner stopper pressing after restructure.
- Advanced HMI operating system, PLC control;

• The machine has 8 capping heads for automatic cap unscrambling, placing, clinching and pressing.

• It features easy operation, stable performance, fast production speed, high rate of conformance and good sealing between cap and bottle.