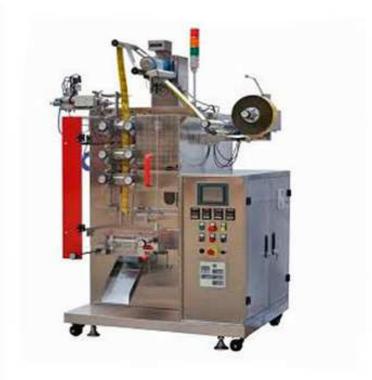

## SPL-190(H) Continuous Liquid & Paste Sachet Packer

Sachet pack for liquid and paste

Food: ice lolly, oil, honey, syrup, jelly, ketchup, sauce, tomato paste, salad, mayonnaise, butter Chemical, shampoo, detergent, conditioner, hair mouse, cosmetic Filling system: standard pneumatic piston filler or hibar pump filler

## Features:

- 1) Continuous roller sealing for high speed
- 2) Air-Expend roll film loading, easy dismantle
- 3) Automatic alarm when roll is not enough
- 4) SS304 hopper with stirring, SS316 as optional
- 5) Pneumatic Piston Filler for high accuracy
- 6) Filling volume is adjustable easily by manual
- 7) Servo film pull, eye mark track, accuracy seal

## **Technical Dates:**

| Model            | SPL-190H                    | SPL-190                  |
|------------------|-----------------------------|--------------------------|
| Sealing type     | 3Side Seal &4side seal      | 3Side Seal &4 side seal  |
| Sachet Length    | 60-150mm                    | 90-120mm                 |
| Sachet Width     | 30-95mm                     | 45-95mm                  |
| Filling Capacity | 0.5-20ml(hibar pump filler) | 5-60ml (Domestic Filler) |
| Speed            | 80-120sachets/minute        | 40-60sachets/min         |
| Voltage          | 380V,3ph,50hz               | 380V,3ph,50hz            |
| Power            | ЗКw                         | 3Kw                      |
| G.W.             | 450KG                       | 450KG                    |
| Dimension        | L1400mm-W1000mm-H1800mm     | L1400mm-W1000mm-H1800mm  |