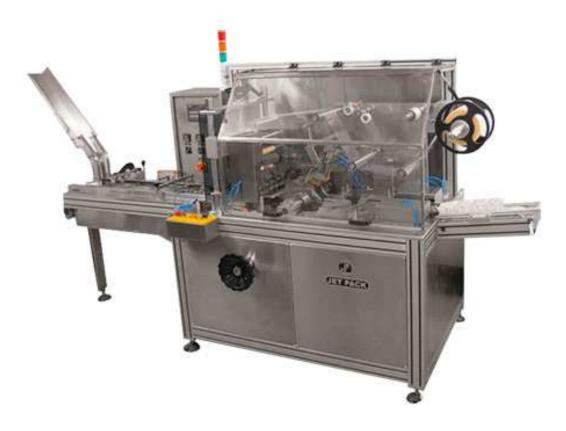

## Automatic High Speed Carton over Wrapping Machine (JET-100 OW)

## **Features and Advantages**

- High speed wrapping.
- Rotary cutter for smooth cutting of the film.
- Retractable/stationary head sealers.
- Hopper Feeding only.
- Digital temperature controller.

Speed: Up to 100 Packs per Minute Depending on size of carton & efficiency of the operator