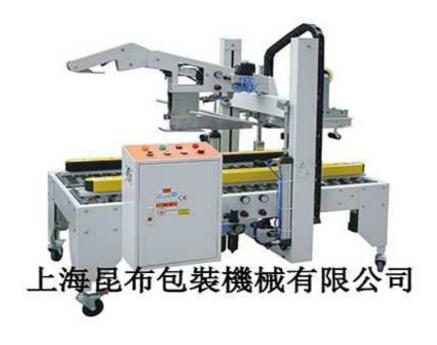

## KZ-FX Auto Folded Carton Sealing Machine

## **Brief introduction:**

Auto folding for top lid ensures smooth and suitable sealing motions. The entire sealing operation is automatically performed, providing elegant outlook and labor-saving, the machine can be operated together with automatic packaging line.

## **Character:**

- 1. Top to bottom Transmission belt, the main transmission mechanism is high-precision and low noise, make the belt life longer.
- 2. The length of the folded sealing belt's can be adjusted: 55mm, 65mm, 75mm.
- 3. The machine has the alarm indicated system, automatic stop system when the door opening, these system keep safe for maintenance.