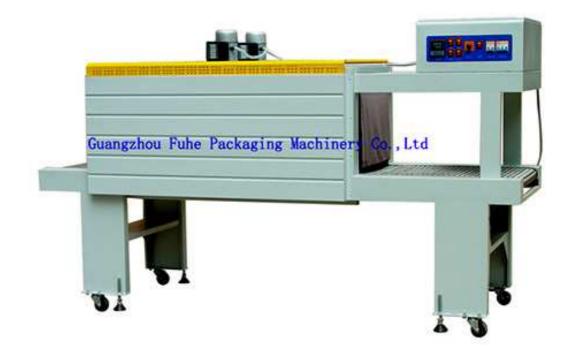

## **BS 5530 Series Heat Shrink Machine**

The machine adopts jet-propelled structure. It is applied to a large scale shrink package of software. Biscuit. Printing. Pharmacy and floor. Ceramics. Drinking. Beer etc industry. Temperature is control by capacity and strong power turbine heat-seal electrical machine. Delivery way is XR-SL or drum-type. It is applied to PVC.POF.PP.PE etc heat shrink film, especially suits PE heat shrink film.

## **TECHNICAL SPECIFICATIONS**

| Model                     | BS5530L        | BS5540L       | BS5530M                          | BS5540M       |
|---------------------------|----------------|---------------|----------------------------------|---------------|
| Voltage                   | 380V/50HZ(3PH) |               | 380V/50HZ(3PH)<br>220V/50HZ(3PH) |               |
| Power                     | 24Kw           | 27Kw          | 18Kw                             | 21Kw          |
| Conveyor Loading          | 80kg           |               | 40kg                             |               |
| Conveying Speed           | 0~10m/min      |               | 0~8m/min                         |               |
| Tunnel Size (mm)          | 1950×550×300   | 950×550×400   | 1450×550×300                     | 1450×550×400  |
| Overall Dimension<br>(mm) | 3100×850×1400  | 3100×850×1500 | 2550×850×1400                    | 2550×850×1500 |
| Net Weight                | 350kg          | 400kg         | 60kg                             | 300kg         |