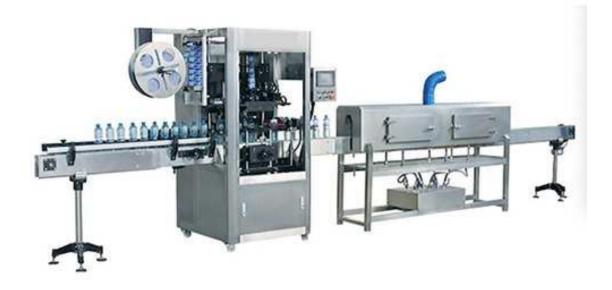

# Shrink Sleeve Labeling Machine LBL-350B / 450B

### Features:

LBL-350B / 450B type Imported color touch screen. The machine can operate at the same speed, there is no inverted bottle, label missing. Super servo motor configuration, transmission lines motor encoder configuration, automatic electric eye tracking, and automatic steeples speed across the board.

### LBL-350B / 450B Type Features

The machine is a new type of advanced heat shrinkable sleeve labeling machine drives, fourwheel drive, automatic centering, a device four-wheel balanced pressure. It reached a smooth, stable, fast label transmission.

### **Electrical Appliance Configuration Specification**

This type of trapping label machine are all imported configuration using appliances, high-speed positioning module, imported servo motor, servo drives, servo controller, automatic adjustment as humanized operation.