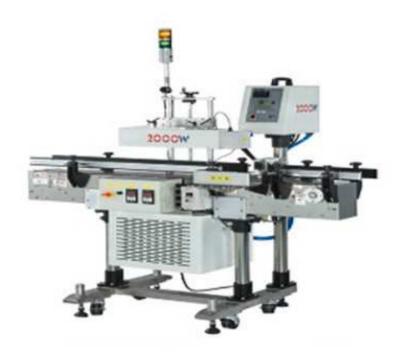

## High Speed Induction Aluminum Foil Sealer JFK-3000

## Feature:

- Sealing process is non-contact; the sealing is effecting and perfect.
- The induction power could be adjusted easily according the sealing speed.
- Application for non-metal material glass containers or plastic bottles, such as GLASS, HOPE, LOPE, PET, PP, PS, PVC...etc.
- It can link with a packing line.

## **Technical parameter:**

- Powder: 220V, 2500WCap diameter: 0-120mm;
- Out and in a series and the series
- Operating environment temperature : 5—45°C
- Sealing speed:100-300pcs/min (according to the diameter of the bottle)
- Machine size: 1500×500×1200mm(L×W×H)
- · Cooling system: water