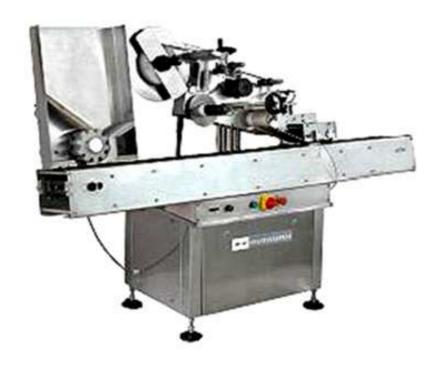

## J900 Automatic Horizontal Sticker Labeling Machine

The machine are adopted horizontal label method, installed the automatic deliver bottles equipment and roller chain delivering belt. It can finish putting, delivering and labeling bottles at a time. It also installs the rolling and labeling equipment to effect circle labeling or half-circle labeling. It is special used for the oral bottles, injection bottles, battery, sausage, pen, solid gum which cannot stand or cannot stand steadily. Apply to conical containers labeling.

## Main Character:

- It can use the label which is made by Chinese material, it reduces many label cost.
- Adopted the importing spongy belt to reduce the damage of the bottles;
- Operate easily, debug expediently;
- Have the function of counting;
- Adopt import electric components.
- Adopt 304 stainless steel and alloy which is dialed with anodic oxidation except the shelf.

## **Technical parameters:**

- 1) Object to Apply: columnar container cannot stand steadily
- 2) Container Range (mm): Ø10-Ø25, Height 20-80 or Ø18-Ø38 Height: 20-120
- 3) Label Range (mm): Length 15-80 Height: 10-80 or Length 15-120 Height: 10-120
- 4) Label Speed (It bears on the size of the container and label) (pc / min): 0-250
- 5) Label Precision (mm): ± 0.5
- 6) Power: 220V 50/60HZ 0.28KW
- 7) Weight (kg): 185
- 8) Measurement (mm)(Length\*Width\*Height): 2000\*700\*1500