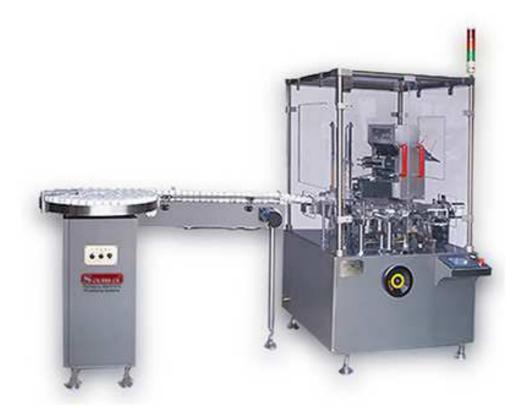

## Automatic Cartoning Machine For Bottle (CM-100)

It can pack Beverages, Chemicals, Commodities, Food and Medicines.

## Description:

Automatic cartooning machine is suitable for blister cartoning, bottles, pouches, injections, medicine, cosmetics and condom. It is also for Food items, tubes, ointments & wrapped products. The machine can be single used or linked with Filling Machine, Blister Packing Machine, Shrink Machine, and Three Dimensional Packaging Machine to form a production chain.