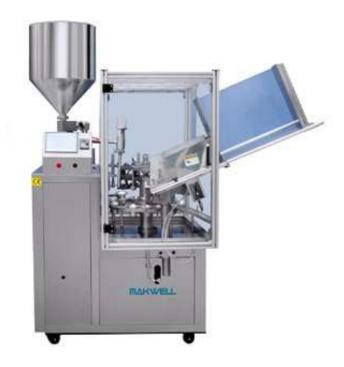

## Soft Tube Filling and Sealing Machine

Soft tube filling and sealing machine used for aluminum tube. Which is filling and sealing filling volume is 5-200ml, the sealing place use fourfold or three fold, and the sealing is beautiful the control place use PLC+touch screen (SIEMENS) will ensure the good quality of the machine.

Soft tube filling and sealing machine use for filling cream, ointment, paste, lotion, gel, glue, paint and others

Soft tube filling and sealing machine main used for Cosmetics industry, light industry (household chemical industry), pharmaceutical industry, food industry and etc.

It's suitable for the products that use hoses as the packing containers. It can fill ointment, cream, gel, high viscous flow and etc. into the hoses, seal the tail of the hoses by pressing in the hot-melting condition, print letter codes, and prune and train the tail of hoses, at last discharge the finished product.