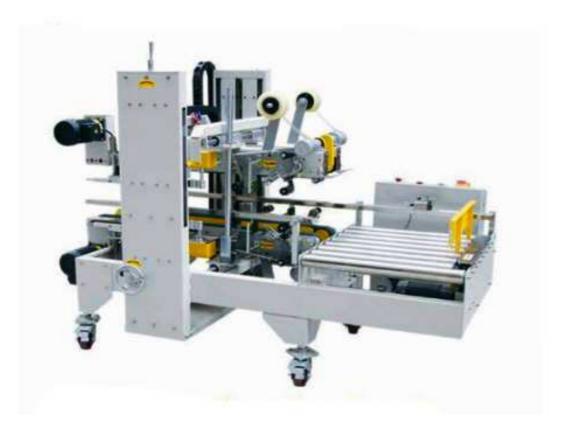

## Automatic Case Edge Sealing Machine RY-BZ-4

## Main performances and features:

- To manually adjust machine width and height based on the carton size and to automatically seal 4 angle side.
- Simple operation, easy to use and adjust, fast speed, high efficiency, durable, can be combined into the automatic packaging line.
- Using special design, automatic sticking and smoothing of adhesive tapes, perfect sealing
- It can enhance the image of new products, using printing tape.
- This machine is applied to household appliances, textiles, food, general merchandise, medicine, light industry, chemical industry and other industries
- It can be combined with the automatic case sealing machine into I-shaped carton sealing.

## **Technical specification:**

| Model             | RY-BZ-4                |
|-------------------|------------------------|
| Power             | 220V/50HZ 1kw          |
| Max packing size  | L600*W500*H500MM       |
| Min packing size  | L200*W200*H150MM       |
| Speed             | 460-600 ctns/hr        |
| Tape width        | W48/60/75mmxL1000 code |
| Overall dimension | L1905xW1330xH1530mm    |
| Weight            | 440Kg                  |