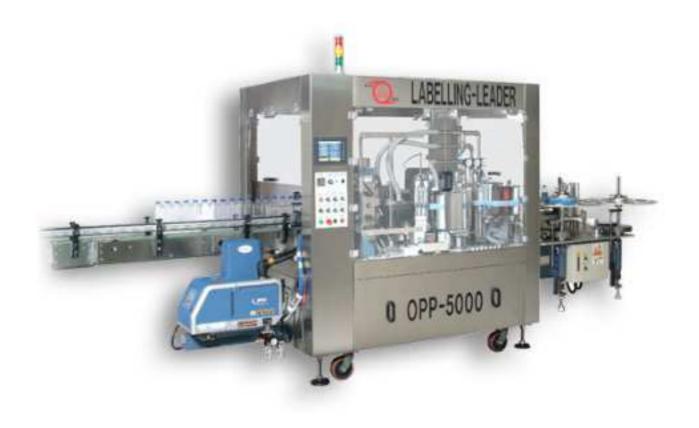

## MD-5000-OPP Automatic High Speed OPP Labeling Machine for Round Bottle

<u>Labeling:</u> Vertical wrap-around labeling, automatic label cutting, attached to glue and proceed labeling, suitable for hot or cold glue.

Applicable containers: Cylindrical bottles with vertical labeling surface.