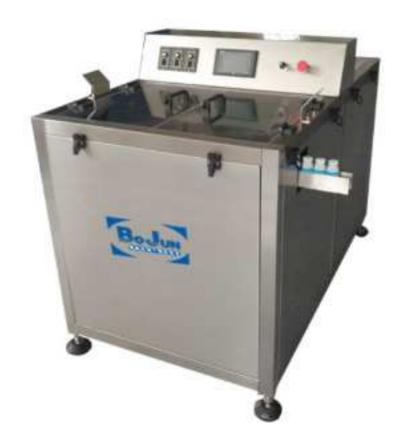

## **BLP-20D Automatic Bottle Unscrambler**

This machine is composed of the storage bottle institutions, unscramble bottle rotary, and bottleup constitution of mechanism, through the adjustable speed of rotary unscramble bottle to bottle upright orderly into filling conveyor line.

## **Main Performance Parameter:**

· Suitable diameter of bottles: Ф10mm~Ф40mm

· Production capacity: ≤6000 bottles/hour

· Power supply: AC 220V/ 50Hz

· Power: 0.5Kw

· Machine weight: about 350Kg

· Machine dimension (L×W×H): 1000mm×1200mm×1200mm