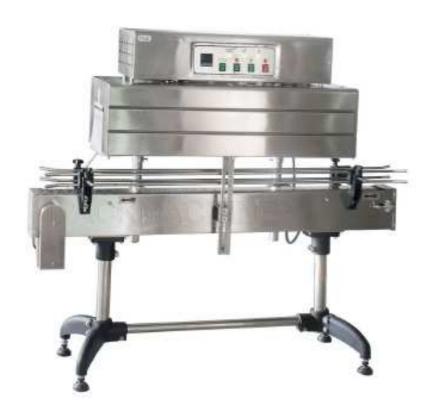

## Label Shrink Packager Machine BSS-1538C

This series label shrink machines are mainly used to shrink label of product in bottle shape, can shape or barrel shape with glass bottle, plastic bottle or paper cup. The label either on the top, in the middle, at bottom of bottle or wrapping the whole bottle is able to be shrank with different type model. It is widely applied in the industry of food, medicine, cosmetic and pesticide, etc.

## **Specifications**

| Model                     | BSS-1538C     |
|---------------------------|---------------|
| Tunnel size (L x W x H)mm | 1000x150x380  |
| Max.Packing size (mm)     | ¢ 105 x 350H  |
| Conveyor motor            | AC90W/220V    |
| Conveyor speed            | 0-10m/min     |
| Max.loading               | 15KGS         |
| Shrink film               | POF,PVC,PP    |
| Power                     | 7KW           |
| Voltage                   | 220V /50-60HZ |
| Dimension (mm)            | 1500x350x1500 |
| Weight                    | 90KGS         |