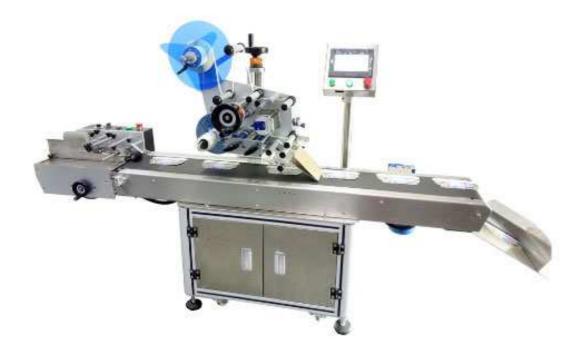

## Fully Automatic Card Labeling Machine (ST11500)

## **Basic Purpose**

Can be matched to the line, convection over the product, carry out on flat surface labeling, online labeling, such as supporting the marking conveyor, convection over the object labeling.