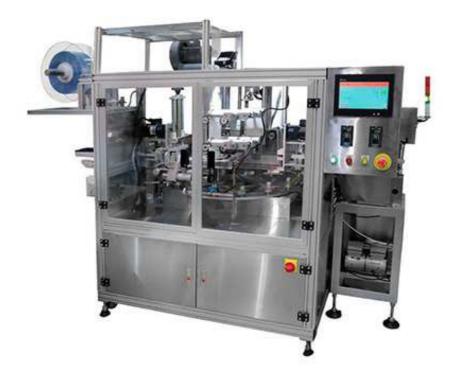

## Adhesive Tape Shrink Sleeve Applicator LR-100(CE)

Adhesive Tape Shrink Sleeve Applicator, LR-100 is specially designed by inserting shrink band, placing paper label & shrinking full packaging process for tape. Modularized main machine & mechanism are easy adjustment & quick change. Its cutter is designed particularly for easy replacing to save time. Al control system can be installed to help smart production.

## Specification:

- Power: 3Ø 220V 30A
- Machine Dimension: 2754mm (L) x 1370mm (W) x 2015mm (H)
- Applying Tape Size: OD 50mm ~ 100mm
- Core Size: 38mm ~ 55mm
- Tape Height: 19mm ~ 60mm
- LR-100 is specially for adhesive tape packaging.
- Packaging size: OD 60 70mm; Width18 24mm.
- Packaging speed: 50pc/min, speed will be different basing on packaging size.
- Change parts are required for different size packaging.