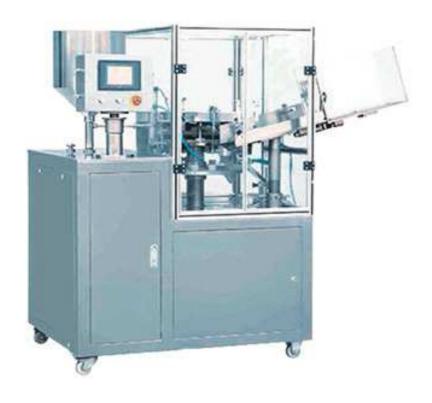

## Automatic Tube Filling Machine

<u>Filling Range:</u> 5 gm to 1 Kg (with the help of Change Parts)
Output: 30 to 80 bottles per minute. (Depending upon Ointment Characteristics and Filling Size)

## **Applicable Industry:**

Pharmaceutical, Ayurveda, Nutraceutical, Cosmetic, Food, Agrochemical and relevant

Suitable for Different Types of Material like Cream, Ointment, Paste and Relevant

## Features:

- Heavy duty base with robust construction off S.S. matt finished body for viscous filling and paste filling
- Compact and versatile unit S.S. matt finished body, easy to understand.
- Multiple Filling range with arrangement of different change parts
- Suitable for different shape and size containers
- Various models available as per output speed requirement (1 / 2/ 4 head) with automatic feeding system
- Suitable for Ayurvedic, Nutraceutical, Dairy, Chemical, Food, Cosmetics Industries