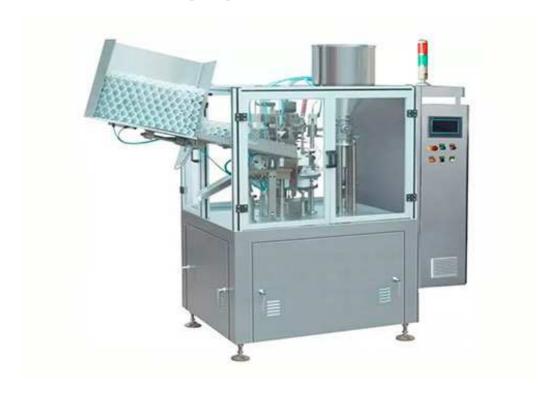

## Tube Automatic Packaging Machine MC-80A

This machine is mainly used for filling and sealing metal tube which is widely used in the packaging of chemical industry and others