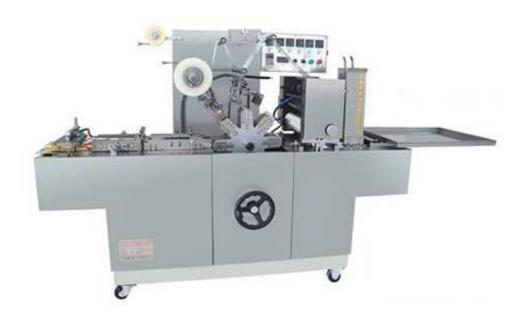

## Automatic Transparent Film Wrapping Machine

The automatic transparent film wrapping machine is widely used in film wrapping for various single-box item.

## **Product Features**

- 1. This machine is a full automatic high-speed cellophane packaging machine. All packaging and heat-sealing movements are performed by CAM drives.
- 2. The machine is suitable for different sizes of products use different tooling's.
- 3. With the double rotary cutter, the working life increased by 5 times and the cutting will be more smooth.
- 4. Machine with a static charge eliminator, which finish the package more smoother.
- 5. Use the frequency changer to adjust the packaging speed, corresponding to different products.
- 6. Machine can be connected with other packing machine as a full packing production lines.