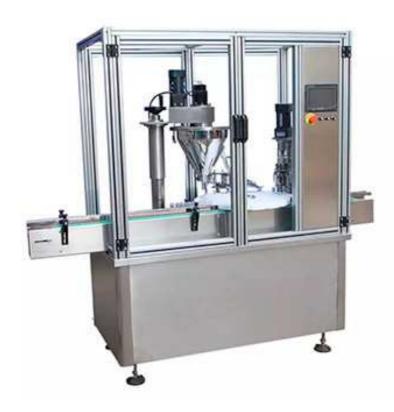

## Powder Filling Capping Machine

This Powder Filling Capping Machine is suitable for 2 to 500g of various materials and all kinds of round flat plastic or glass bottle's powder filling and capping. The machine's indexing sub-plate positioning the upper plug lower cover is provided by the high-precision cam indexing mechanism. Acceleration cam drive provides lifting, constant-torque capping, high-precision screw metering filling. Touch screen control, no bottle not filling, no plug, outer cover. It has the advantages of precise positioning, smooth transmission, protection of bottle caps, accurate measurement and simple operation. Fully comply with national GMP requirements.

## **Technical Parameters:**

| Applicable Specifications   | 2-500g                          |
|-----------------------------|---------------------------------|
| Production Capacity         | 20-50 bottles/min               |
| Filling Accuracy            | ≤± 1%                           |
| Rotation (Rolling) Cap Rate | ≥99%                            |
| Automatic Plug Rate         | ≥99%                            |
| Gas Supply                  | 1.3m <sup>3</sup> /h 0.4-0.8Mpa |
| Voltage                     | 220V/50Hz                       |
| Power                       | 2KW                             |
| Machine Size                | 2200*1000*1600mm                |
| Weight                      | 500KG                           |