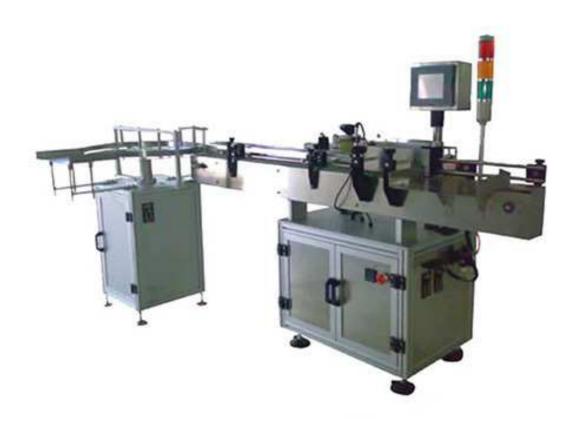

## Automatic Round Bottle Labeling Machine with Unscrambler PLM-A

The model PLM-A labeling machine is applicable to round object of various size in food, medicine, daily chemical or other light industries.

## **Device Characteristic**

- ◆Adopt mature technology PLC control system, operation is stable and high-speed
- ◆Using touch-screen control operating system, simple, practical, efficient;
- ◆Upgraded disc label station design, can label conical and flask bottle;
- ◆Screw adjustment suppressing mechanism suppress bottle move accurately;
- ◆Synchronization chain mechanism ensures labeling smooth.
- ◆Advanced technology of pneumatic code system, print the batch numberand expiry clearly;
- ◆Transmission-type roll label device, make sure the label attached more firmly;

## **Device Advantages**

- •Imported electric elements, stable performance, low failure rate;
- •Adopt photoelectric detection, PLC control system, software operation, conveyor belt, labeling accurately with high precision;
- •Can be operated alone or contract with the production line;
- •No bottle not labeling, automatic alarm when achieve leakage label.
- •The whole machine use the material of S304 stainless steel and anodized senior aluminum alloy, with high corrosion resistance and never rust;