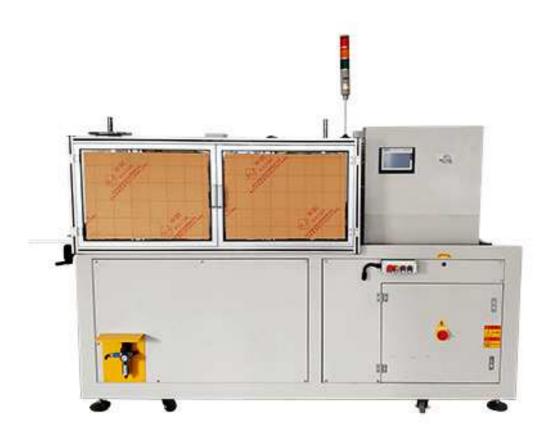

## YPK-4025/40/60 High Speed Case Erector

YPK-4025/40/60 is different from YPK-4012. The high-speed open-box machine uses horizontal way to open box. This erector machine decomposes every action of open-box and completes it at different work stations. Therefore, the speed is faster. At present, there are three speed types of high-speed open-box machine, 25 boxes/minute, 40 boxes/minute and 60 boxes/minute.

## **Characteristics:**

- \* 3 kinds of speed can be chosen
- \* Different work stations can erect, more efficient
- \* Imported electrical configuration, more stable performance
- \* Can be used alone or in conjunction with the conveyor line.