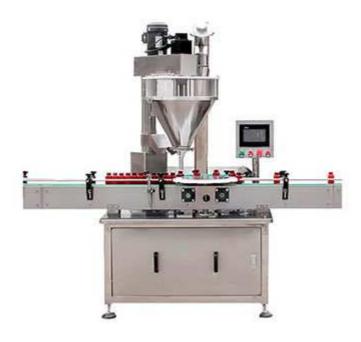

## Single Head Automatic Auger Filler (Rotary Type) | VTOPS-PSH-02

Automatic auger filler machine of model VTOPS-PSH-02 is a rotary type automatic auger filler. It is a new style automatic powder bottle auger filler machine which developed by Zhengzhou Vtops Machinery Co., Ltd. The single head automatic auger filler using rotary indexing Star-Wheel.

## **Features:**

- 1. Positioning by Star-Wheel. Therefore, the machine with a higher positioning accuracy.
- 2. LCD touch screen with Chinese and English versions. PLC control system. Easy and simple operation.
- 3. Apply to all of can-shaped or bottle-shaped containers, such as: glass bottle, plastic jars, metal tin cans, etc.
- 4. Skip filling when there are no containers or lack containers.
- 5. The storage hopper is split-hopper. So, it is easy to clean, and easy easy to change auger screw tube.
- 6. In addition, the filling motor is servo motor.