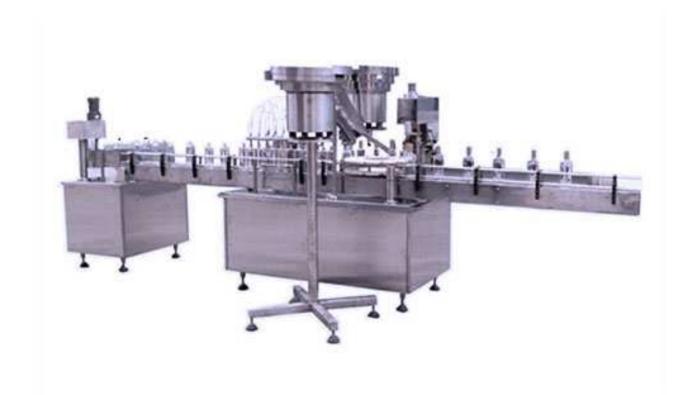

## Alcohol Filling Line

This alcohol filling line is mainly used for filling, capping and sealing 100-500ml alcohol bottles. And it integrates filling and sealing into one body. It is mainly made up of filling machine and sealing machine.

## Features:

- 1. Advanced design, compact structure, good filling control ability, small in size, and speedy filling.
- 2. One-button operation mode makes its control easier.
- 3. No special maintenance is needed.
- 4. Many parts are detachable for easy operation and maintenance.