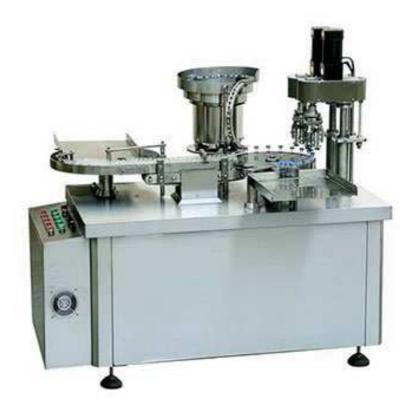

## **BKGL Automatic Chuck Capping Machine**

BKGL Automatic chuck capping machine for the application of plastic/glass bottles capping. The machine is composed by a load turntable, conveyor, bottle index wheel, cap unscramble, cap chute &placer, cap crimpling system. The bottle loading/unloading through conveyor manually, or automatic directly from a production line. It is designed and made accordance to GMP regulation.

## **Technical Features:**

| Kind of bottle          | Various kinds of plastic/glass bottle   |
|-------------------------|-----------------------------------------|
| Kind of cap alternative | Alum. cap, plastic-alum. cap            |
| Bottle size             | Min. Ø20mm Max. Ø80mm                   |
| Cap size                | Ø20~50mm                                |
| Capping head            | Model 120: 2 heads Model 60: 1 head     |
| Speed                   | Model 120: 60~80bpm, Model 60: 40~50bpm |
| Power                   | 220V 50/60Hz 1.5kw                      |
| Compress air require    | 5L/min, 4~6bar                          |
| Machine size mm         | Length 1500, Width 1000, Height 1600    |
| Machine weight          | 650kgs                                  |