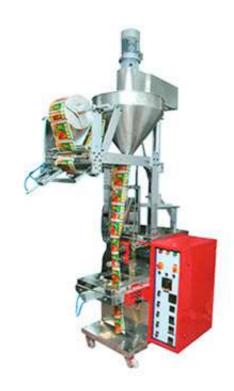

## Powder Packing Machine PLC Based, Weigh Metric

We manufacture and export Automatic pouch packing machine. Pneumatic FFS Auger Filler Machine which is used for packing of free flow & Non Free Flow Powder products. Automatic pouch packing machine (Chute type) fitted with Augur filling systems. This machine is used to pack Sticky, non-flowing and fine powders like, Milk Powder, Maida, Gram Flour, Wheat Flour, Coffee Powder, Powdered Spices, Chili Powder, Turmeric Powder, Maize Flour, Pharmaceutical Powders etc.

## **Technical Specification:**

| Packing Film           | Any Heat Sealable Laminate                                     |
|------------------------|----------------------------------------------------------------|
| Product Application    | Non Free flow products                                         |
| Feeding System         | Auger filling system                                           |
| Gear Motor             | Crompton Greaves                                               |
| Sealing Type           | Center Seal                                                    |
| Body Type              | M.S Fabricated                                                 |
| Machine Covering Type  | Fully SS-202                                                   |
| Electrical Supply      | 220 V /AC / Single Phase 50 HZ OR 440 V /AC Three Phase /50 Hz |
| Temperature Controller | Digital                                                        |
| Machine Speed          | 15 to 60 Pouch                                                 |