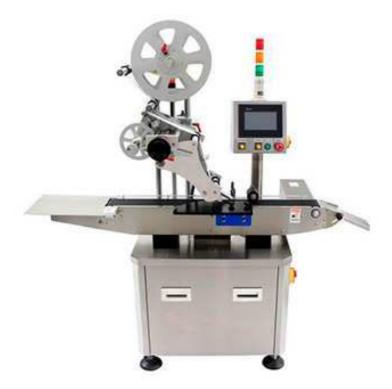

## Automatic Top Labeling Machine LT-400

Automatic Top Labeling Machine LT-400 is designed for High Production Top Labeling Ex: Carton, DDL, Notebook, Plastic bag or box.

## FEATURES:

- Stepper Motor for fast and accurate labeling performane
- Height and angle are adjustable
- Controlled by Microprocessor, LED display
- Label Count Down feature/ Production Run Counter
- One Touch label set and potitioning
- Modular design for easy maintenance/ Quick and easy Changeover
- In Line Application or Independent Operation
- Optium Sensing System offer the most accurate position
- Sanitary Stainless Steel Frame
- Heavy Duty Construction

## **OPTIONS:**

- Servo Motor: Labeling Speed at 40 Meter / Min
- Touch Screen Control System with Job Memory
- Stainless Cabinet Type
- Hot Stamping Coding Machine(PE-200, PM-200)/ Ink jet printer
- Passive Top Pressing Belt: For Slim Product (Suggested)
- Friction Flat Carton Feeder
- LION LDR2100 Clear Label Sensor

## SPECIFICATIONS:

- Stepper Motor Driven
- Labeling Speed: 40~150 pcs/ min
- Accuray: ± 1mm
- Label Length: 10~250 mm
- Label Width: 10~100mm
- Label Roll: Inner diemeter 75mm Outer diemeter 300mm
- Power: Single Phase 110/220VAC, 50/60Hz
- Machine Dimensions: (L)1459mm (W)796mm (H)1400mm
- (For reference only, the real drawing should be considered as final.)