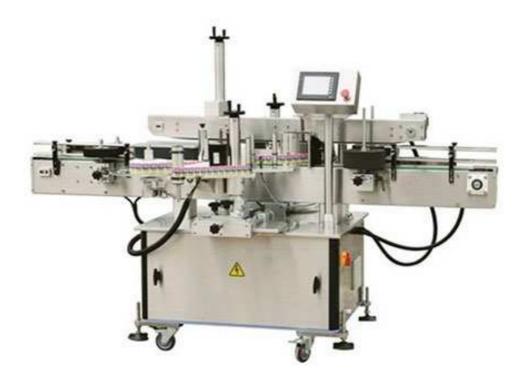

## Automatic Double-Sided Labeling Machine AT-TB-SM

This machine is designed for flat, oval, square or irregular bottles. Two sides labeling at the same time, and can choose single-sided or double-sided.

## **Features**

- 1. PLC programmable control system, LCD display man-machine interface, servo motor, servo driver, frequency converter, German LEUZE sensor, which makes the operation simple and accurate;
- 2. The speed of this machine is up to 10,000 bottles/hour;
- 3. This machine is made of SUS# 304 stainless steel and aluminum alloy, which meets GMP operating standards;
- 4. The labeling speed and conveying speed are tracked synchronously;
- 5. An optional ribbon coding machine can be installed according to needs.