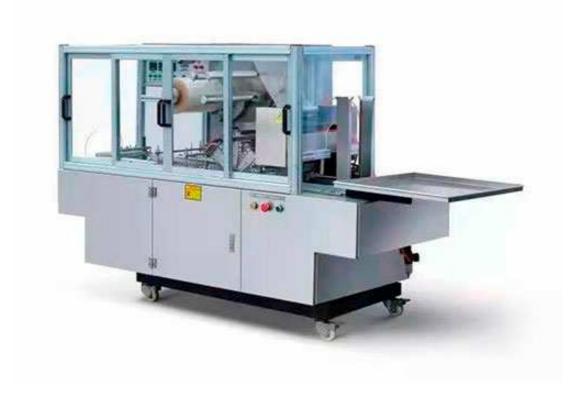

## CCE-ZT220 Three-Dimensional Pillow Packaging Machine

This machine is suitable for wrapping medicine, health care products, nutritious tonics, food, daily cosmetics, stationery, VCD tapes, poker, cigarettes and other small square items. It is an ideal box type three-dimensional packaging equipment.

## **Description**

This machine is a general-purpose equipment for three-dimensional packaging of square cardboard boxes and packages with different specifications, which are made of glass paper PVC and BOPP film. Transparent paper (film) and a folding cable printed with graphic or holographic laser logo are pasted with adhesive to facilitate the folding and anti-counterfeiting functions of finished products.