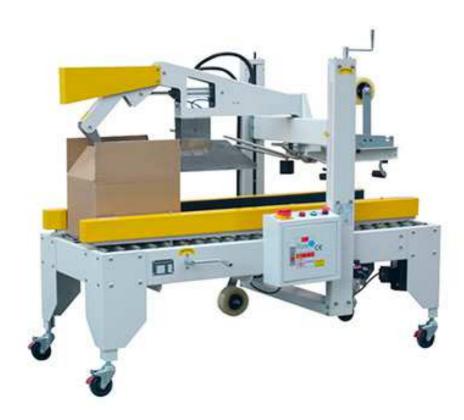

## FK-FX-30 Automatic Carton Folding Sealing Machine

Tape sealing machine is mainly used for carton packing and sealing, can work alone or be connect to package assembly line. It is widely used for household appliance, spinning, food, department store, medicine, chemical fields. It has played a certain promoting role in light industry development. Sealing machine is economic, fast, and easily adjusted, can finish upper and bottom sealing automatically. It can improve packing automation and beauty.