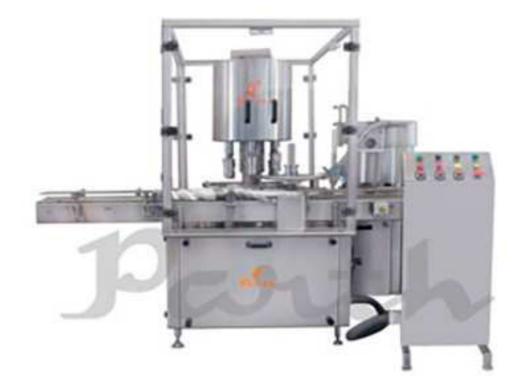

## Pick & Place Type Screw Cap Sealing Machine PPPSC-80

Automatic Pick & Place type Screw Capping Machine is versatile, self-supported on stainless steel leg with height adjustment system. The machine is precision built on sturdy welded powder coated M.S. Frame structure, completely encompassed in SS 304 Sheet and Doors are provided to facilitate the services of machine.

## **Operation:**

The filled container moving on conveyor belt are fed to in feed star wheel, bringing the container below sealing head in indexing manner. Meanwhile the rotating head picks up cap from the cap star wheel which is received from delivery chute of cap feeding bowl, where the body and neck are positioned below the rotating head where the sealing head is performing perfect sealing operation. The rotating head is designed to seal container according to pre-set magnetic torque.