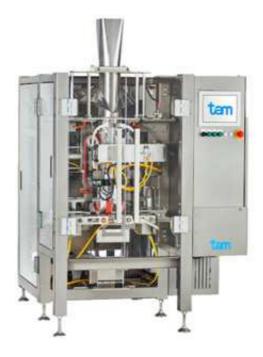

## Vertical Form Fill Seal Machines TWJC

TWJC is a model pursued 'Made in Japan quality' with high performance and affordability.

This continuous VFFS is equipped with servo-driven seal mechanism which will produce stable seal strength even at high-speed operation. By combination with a hem folding device (optional), 4 side corners Hem seal bag can be produced.

## Specifications:

| Bag Size Range     | Bag Width                              | 80 - 250mm |
|--------------------|----------------------------------------|------------|
|                    | Bag Length                             | 80 - 300mm |
| Packaging Speed    | Max. 140bpm/flat bag, 90bpm/gusset bag |            |
| Machine Dimensions | W 1200 x D 1955 x H 1575 mm            |            |
| Machine Weight     | Approx. 700 kg                         |            |