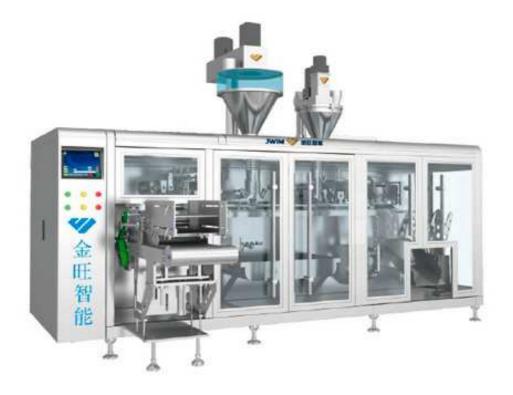

DGD-280A Preformed Automatic Pouch Filling And Sealing Machine

DGD-280A full-automatic horizontal bag feeding bagging machine is our in-line online weighing bagging machine, which can be equipped with online weighing and filling function and vacuum pumping function. The whole machine includes bag taking mechanism, bag opening mechanism, air blowing mechanism, filling mechanism, heat sealing, cold sealing and shaping mechanism. The coordinated action of each mechanism is completed through the mechanical connecting rod and cam structure. Under the programmable control of PLC, the functions of bag taking  $\rightarrow$  bag opening  $\rightarrow$  detection  $\rightarrow$  filling 1  $\rightarrow$  filling 2 (optional weighing)  $\rightarrow$  sealing  $\rightarrow$  finished product are realized. The machine has reasonable design, novel appearance and complete dust removal system, which meets the production requirements of safety and environmental protection. At the same time, by changing the filler, the automatic filling of powder, particle, water agent, suspension agent and other materials can be realized on the machine. It is applicable to the packaging production of all kinds of prefabricated bag products.