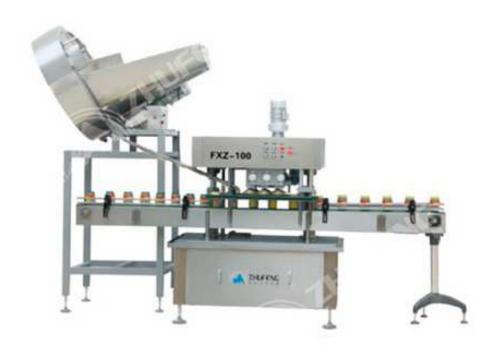

## FXZ-100 Full-Automatic Inline Large Bottle Mouth Capping and Lid-Diamante Machine

This machine is special use for wide-mouth bottles capping with screw cap, such as fermented bean curd bottles, pickle bottles, flesh bottles. The machine use straight into the bottle, can automatically arrange lid, sleeve lid and capping. Operation simple, production speed fast, the machine also has a back lid function, it is a multi-purpose machine.