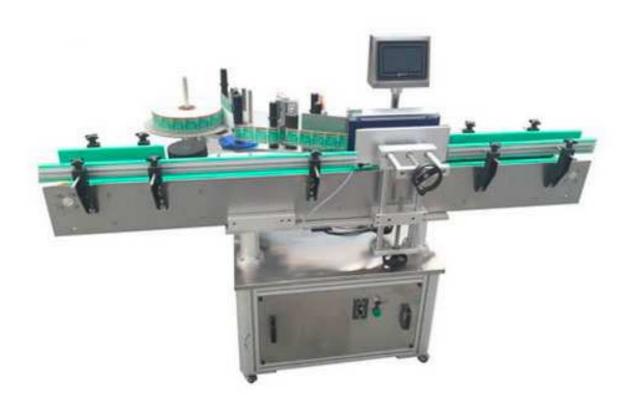

## Automatic Single Side Self Adhesive Labeling Machine PM-150

This Adhesive labeling machine used for food, medicine, cosmetics, electronics, hardware, auto parts, stationery, batteries, all kinds of oil round bottles, and a variety of different specifications of the packaging products, automatic labeling machine work.

## Features:

- ♦ for round bottle products outside the surface labeling. In the circular direction of the round bottle, can be affixed to a small half standard, half standard, more than the standard and full standard (covered with the circumference)
- ◆ use of man-machine interface, visual display, easy to operate. With multiple sets of memory devices, change the product without re-setting
- with fault display and alarm function. Stop and alarm when the label runs out or at the time of marking.
- ◆ parts with finishing and special treatment to ensure good quality. High precision labeling, stable performance, long service life

## **Technical parameters:**

| Model              | PM-150                              |
|--------------------|-------------------------------------|
| Max Capacity:      | 5000 Bottles/hour                   |
| Label length       | 10-250mm                            |
| Label height       | 20-100mm                            |
| Bottle diameter    | Dia 28-125mm                        |
| Label material     | Self-adhesive label / Sticker label |
| Electrical power   | 0.5kw                               |
| Overall dimensions | 2000*1000X1400mm                    |
| Weight             | 150kg                               |