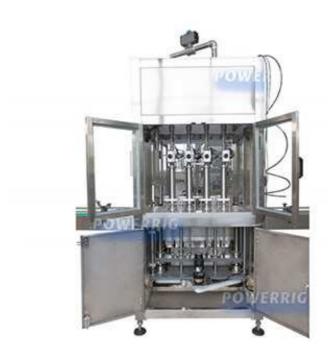

## This machine function is:

- 1. Automatic conveyor belt running
- 2. Automatic bottles feeding
- 3. Automatic four filling heads and filling
- 4. No bottles no filling
- 5. Can be customized according to different bottles shape and size

Using PLC programmable control, with touch screen and man-machine interface system; automatic bottle feeding, automatic filling, automatic send bottle out; driven by a servo motor, double screw drive, control the movement of the piston rod to ensure the stability of the filling, filling precision higher.

Used double liquid box and is provided with a filter plate, mechanical three-way easy to clean and replace the material more convenient. It can be with the capping machine, labeling machine supporting the formation of whole production line.