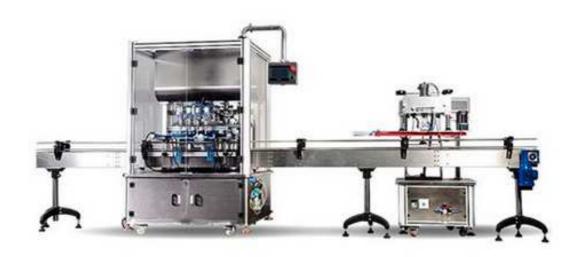

## **Bottle Filling And Sealing Machine**

Automatic Bottle filling and sealing machine is suitable for washing liquid, shower gel, cleaning agent, degreasing agent and other water and liquid products, and can fill different types of liquid and paste products. The utility model has the advantages of high filling precision, convenient installation and commissioning, simple cleaning and maintenance, no drip and leakage, etc. The parts in contact with materials are made of 304 stainless steel (316L stainless steel can be customized), and the all stainless steel frame has the characteristics of clean and tidy, beautiful and generous appearance. Bottle filling and sealing machine adopts Taiwan PLC control, touch screen man-machine interface, German sick light eye, German FESTO \ Taiwan AIRTAC and other imported components to implement automatic filling, automatic bottle discharge, automatic capping and automatic sealing. Electrical and pneumatic components are international brands, so that the whole Bottle filling and sealing machine has the performance of stable performance and flexible operation.

## **Technical Parameters:**

Product name: Bottle filling and sealing machine

Filling volume: 5-5000ML

Applicable bottle height: 20-150HM

• Throughput: 30-60 cans / min

• Filling Precision: 1%

Working pressure: 0.6-0.8MPaVoltage: 220V/110V 50Hz/60Hz

Power: 2.5KN

Number of filling heads: 4 heads

Applicable bottle cap: Plastic round cover