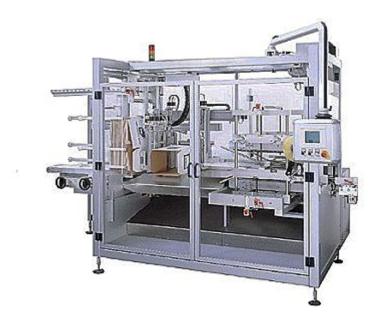

## Case Packer JH-LCP05

The JH-LCP05 Case Packer is an End-of-Line Packaging Machine. It can pack cartons or batch-packed cartons into cardboard cases ready for dispatch. All the steps, from erecting blank cardboards and filling of cases, to sealing the top and bottom flaps with adhesive tape or hot-melt adhesive (optional), are well engineered for precision performance. It also can be connected to a packaging line with Blister Machines, Cartoners, Overwrappers or Stretch-Banding Machines.