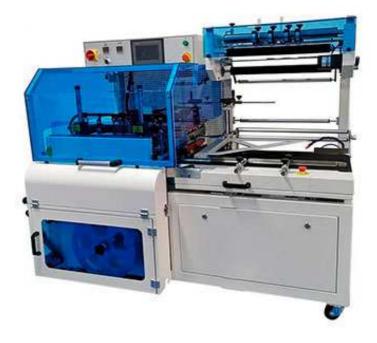

## Automatic L-Bar Sealer Shrink Wrapper ZF-A6345

The full-automatic L-Bar sealing machine uses the conveyor belt to automatically operate the product into the folded POF heat shrinkable film. After sealing, the product is heated through the heat shrinkable channel to achieve the effect of sealed packaging.

The L-bar sealing machine is operated by touch screen. The sealing line is strong and beautiful, and the whole machine performance is stable. It can be applied to different specifications of products, and the packaging speed can up to 40-45 bags / min.

## Features:

1. Vertical sealing design, good sealing action stability, high durability, strong and beautiful sealing line.

2. The knife holder has a lifting function, and the sealing line can be adjusted to the middle of the product, so that the packaging is smoother and the packaging effect is more beautiful.

3. The knife holder is made of solid aluminum, the sealing knife is designed as a whole, which is not easy to deform, the sealing line is strong, the sealing is stable and the speed is fast.