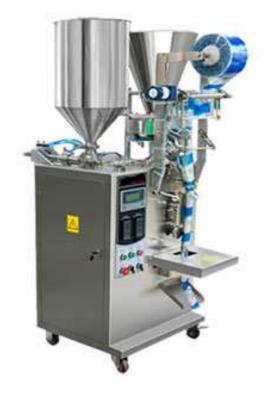

## WE-60KF Granule & Power Mix Packing Machine

Mix Packing Machine for Granule Powder, we will combine cup measure, weigh, pump, augur screw together so dosing and filling them together, sealing and cut. You can pack granule and powder separately, also you can pack them together. Save cost for you. Lot number printer is an optional device.