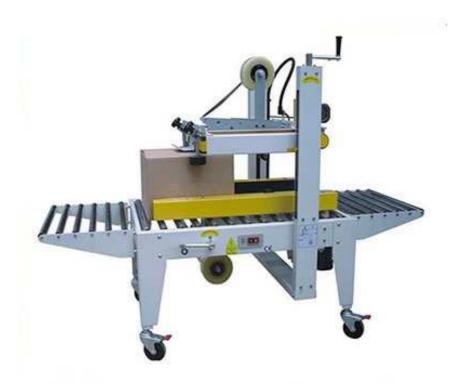

## CHIC-50 Carton Corrugated Box Packing Machine

This machine is for the soft cartons, multi-layer carton boxes and daily used cartons, it is usually installed at the beginning of the cartons fill and seal packing lines, to feed the formed cartons and to open and form the cartons one by one to service for the next steps. Its speed decides the whole line speed too, so it is a very import machine.

## Feature:

1. Using international advanced technology manufacturing, and use imported parts, electrical components.

- 2. Manually adjust the width and height according to the carton specifications.
- 3. Automatic left and right folding, up and down sealing, economical, fast and smooth.
- 4. Equipped with blade guard to avoid accidental stab wounds.
- 5. Can be alone work, but also can be used with the automated packaging line.

## Technical information:

| Model                       | CHIC-50                          |
|-----------------------------|----------------------------------|
| Transportation speed        | 0-20m/min                        |
| Max. wrapping size          | L∞(any length)×W500×H600mm       |
| Min. wrapping size          | L150×W180×H150mm                 |
| Power supply                | 220V/380V/50HZ,240W              |
| Suitable adhesive tape size | W48mm/60mm/75mm( choose any one) |
| Machine size                | L1020×W850×H1450 mm              |
| Machine Weight              | 130 Kg                           |