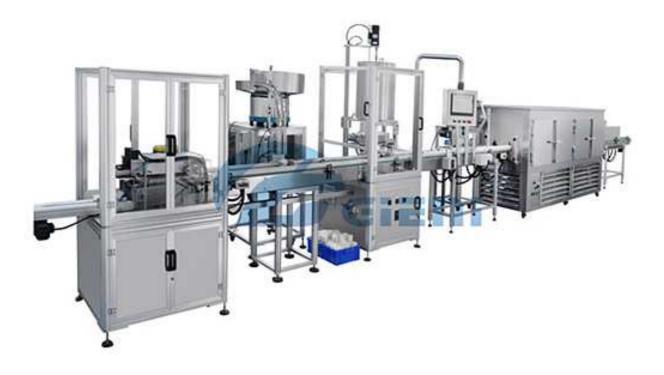

## JHF Full Automatic Lip Balm/Sun sticks Production Line

## Application

JHF is specially designed for the lip balm and sun stick products. The machine has function of auto filling, cooling, re-melting, second cooling, second re-melting, auto cap loading, auto capping, auto finished product and container base separating (Reuse the container base)

## Features

- Adopt slate conveyor belt. Cleaning and changing is convenient.
- Fill 4~6 pcs each time and filling precision can reach ±0.1g.
- Pump construction is easy for cleaning, convenient for change material.
- Adopts 5P to10P compressor on chilling tunnel.
- Operators: 1-2 persons.