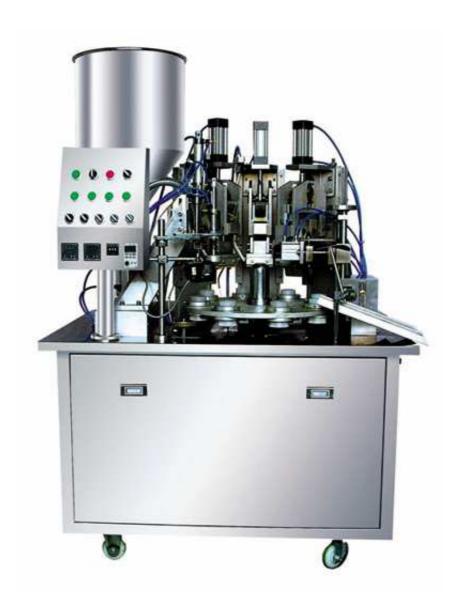

## **B•GF-40 Filling Sealing Machine**

The B•GF-40 filling sealing machine is suitable for automatically filling all kinds of fluids to soft plastic tubes and aluminum laminated tube. It can also seal and cut end and print dates. It can commonly used in daily chemical, pharmaceutics, food, chemical industries, etc. It is a kind of PLC control machine universal and multifunctional. The sealed end is firm and good-looking. The filling nozzles in different specifications are provided for materials in different thickness. This equipment will accurately dispense products that are water-thin to viscous gels, mascaras to lipstick, shampoos, serums, lotions, and creams.

## Features:

- 1. This filling and sealing machine, controlled by PLC is one kind of universal machine with multifunction.
- 2. The sealed end is sturdy and nice.
- 3. The B•GF-40 filling sealing equipment can be equipped with all kinds of filling head to meet the special filling nozzles.