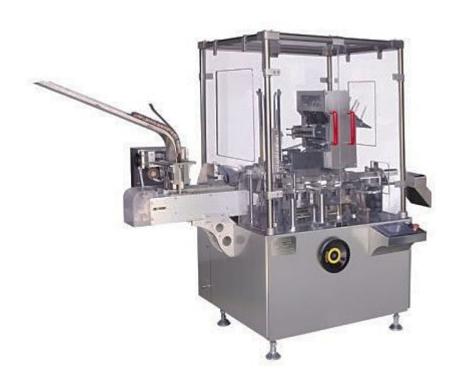

## JDZ-120III Vertical Cartoning Machine

Developed on the basis of advanced technology at home and aboard, JDZ-120III vertical cartoning machine is a high-tech product integrating mechanics, electronics, light and gas. Maximum encasing speed of this cartoning equipment is up to 120boxes/min. This machine is suitable for automatic feeding product of multi-variety multi-specifications into carton (either for blister or bottle).

## **Features**

- 1. With stable performance and easy operation, vertical cartoning machine can automatically reject cartons lacking of packaged objects or leaflets.
- 2. Adopting human-machine operation system and international famous brand of electrical components such as PLC, frequency inverters, etc., vertical cartoning machine has the functions of automatically count finished products, display fault, send an alarm and shut down when overloading.