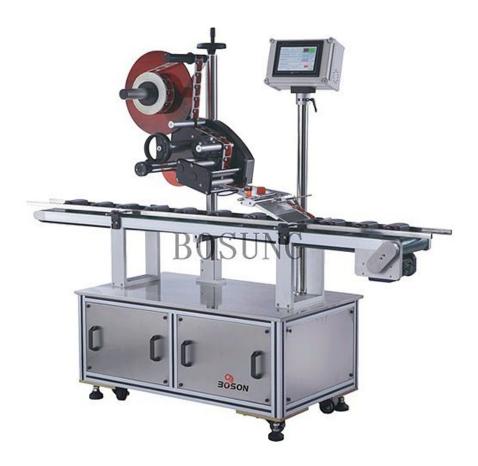

## WT-610G Plane Labeling Machine

WT-610G dedicated to the labeling on the surface of the object, the whole perfect design. Highperformance control and detection systems. Ensures fast and accurate labeling. Man-machine interface. English interchangeably, more random help system. So you really worry

## **Product Features:**

Labeling the first use of plant-precision servo motor control bids.

Dual-stage clutch design. Tension so that the label is more stable, easy to improve the accuracy of labeling

Siemens control system with touch screen display of plants, oak bilingual interface operation

Easy to adjust the labeling head, labeling speed and conveyor speed sync track.

Conveyor line speed, pressure belt speed, the speed can be marked on the east by a touchscreen display settings control