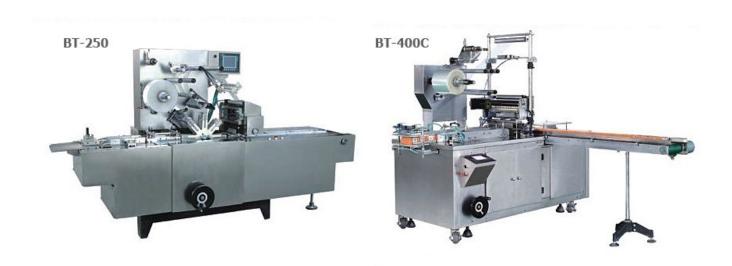

## Three-dimensional transparent carton packaging machine BT-250&BT-400C

This product uses the multi-function digital frequency steeples speed regulation, PLC programming control technology, automatic feeding, automatic counting, and human-machine interface touch displays. Be equipped with micro-pump pneumatic falling film. Suitable for pharmaceutical, food, cosmetic, cosmetics, audio-visual products, rubber, IT and other industries exterior decorating the square boxed goods packaging. The machine can be linked production and cartoning machines, inkjet printer and other machinery.

## The main technical parameters:

The machine's job is to rely on a series of cams inside the machine and the working parts of each link to be completed. Use of multi-function digital frequency variable speed, PLC programming control technology, automatic feeding, automatic counting, touch-sensitive display human-machine interface. Be equipped with micro-pump pneumatic falling film. Reasonable structure, advanced technology. The machine is suitable for larger items or a single box set of stacking boxes (bars) body-wrapping.

| Specification         | BT-250                           | BT-400C                          |
|-----------------------|----------------------------------|----------------------------------|
| Production efficiency | 20-60 bags / min                 | 10-20 bags / min                 |
| Package size range    | (40-200)×(30-120)×(10-<br>50) mm | (100-300)×(50-200)×(20-<br>80)mm |
| Power supply          | 220 V 50Hz                       |                                  |
| Motor Power           | 0.75Kw                           |                                  |
| Electric heating      | 4kw                              |                                  |
| Dimensions            | 3200×850×1600mm                  | 2250×1100×2000mm                 |
| Weight                | 1000kg                           | 1000kg                           |
| Scope                 | Single box or boxes (cartridge)  |                                  |