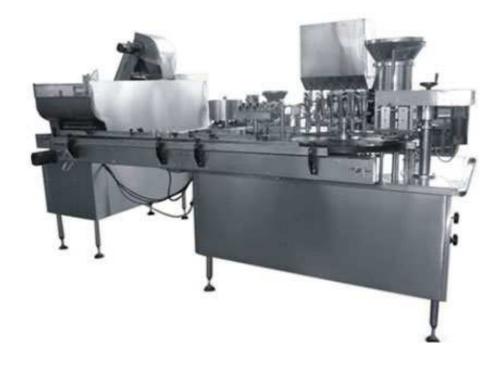

## Cosmetic Filling Machine

This cosmetic filling machine is specially designed for the unscrambling, conveying, filling, and capping of small plastic bottles. Its main components include unscrambler, conveyor belt, filling machine, and capper.

## Features:

- 1. Compact structure, high automation degree, and high production efficiency.
- 2. High precision filling and reliable capping.
- 3. Easy to operate and maintain.
- 4. Its output can be as many as 7000 bottles per hour.