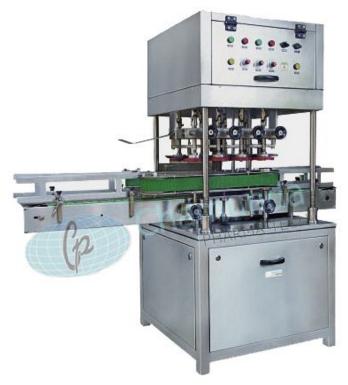

## Jar Capping Machine CPTLSC- 60

Being one of the prominent names, we bring forth Jar Capping Machine in multiple specifications to fulfill varied client needs. Manufactured using premium quality raw material, the offered assortment exhibits robust construction and enhanced functional life. Jar capping machines can be availed in customized specifications.

## **Technical parameters**

| Machine                         | CPTLSC- 60                       |
|---------------------------------|----------------------------------|
| Output                          | 30 to 60 bpm                     |
| Bottle dia                      | 40 to 80mm                       |
|                                 | (upto 150mm in special case)     |
| Cap dia                         | 25mm to 50mm                     |
|                                 | (upto 100mm dia in special case) |
| Power require                   | 2 hp, 230 volt,                  |
| Dimension                       | 1000 (l) x 800(w) x 1500(h)mm    |
| Net weight                      | 550 kg. Approx                   |
| Gross weight                    | 650 kg. Approx                   |
| Plc operation & acrylic cabinet | Available on demand              |